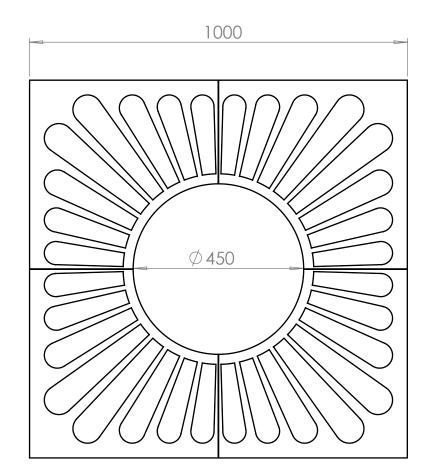

## RAM 315

•

٠

•

•

٠

- Material: Grade 250 Cast Iron
- Standard Finish: One Coat Williamsons Metal Primer. One Coat Dulux Weathershield Rust Resistant Paint System applied in most RAL or BS colours
- We can supply tree grilles with irrigation holes and covers in order to give access to the irrigation of the tree root system. Other products relating to irrigation are available on request
  - Tree Grilles can be supplied with a range of supporting frames depending up to the application: Light, Medium or Heavy Duty Paving Support
  - RAM offer a large range of tree guards which fix directly to the supporting frames to provide an extremely rigid and effective method of tree protection. See our section on Tree Guards
  - Security Clips are available to prevent unauthorised removal of the tree grille segments and to further increase the systems rigidity