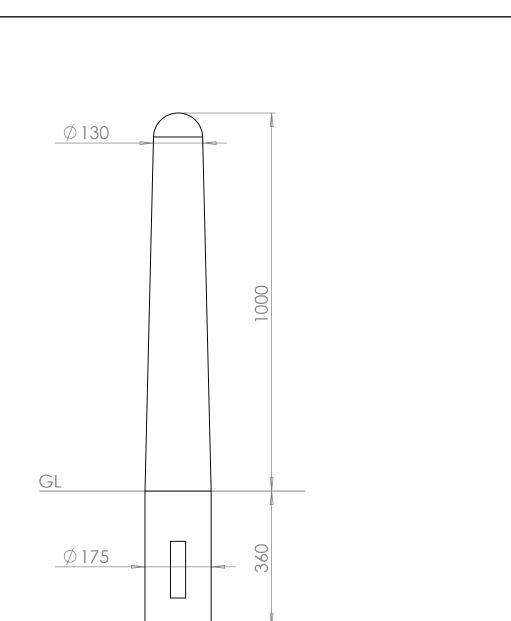

## RAMCAST-104

Grade 250 Cast Iron

•

•

- Williamsons Metal Primer
- Dulux weathershield rust resistant paint system applied in mose RAL or BS colours
- Rings, Logos etc can be embellished in Weathershield Gold to provide contrast
  - Bollards supplied in Fixed Version as Standard, Removable, Fold Down or Trough fold down available on request
- Reflective bands can be applied in white, red or yellow
- Internal Thick Walled Steel Sleeves can be used to provide additional ram raid resistance
  - Logos, Embelms, Coats of Arms etc can be cast onto the side of the bollards on request