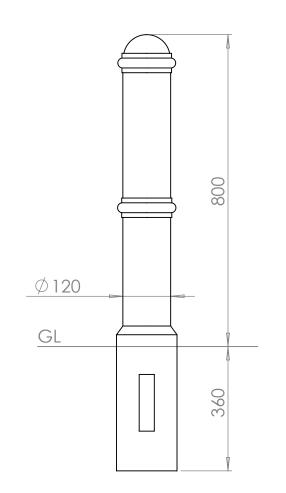

## RAMCAST-106

Grade 250 Cast Iron

•

•

- Williamsons Metal Primer
- Dulux weathershield rust resistant paint system applied in mose RAL or BS colours
- Rings, Logos etc can be embellished in Weathershield Gold to provide contrast
  - Bollards supplied in Fixed Version as Standard, Removable, Fold Down or Trough fold down available on request
- Reflective bands can be applied in white, red or yellow
- Internal Thick Walled Steel Sleeves can be used to provide additional ram raid resistance
  - Logos, Embelms, Coats of Arms etc can be cast onto the side of the bollards on request