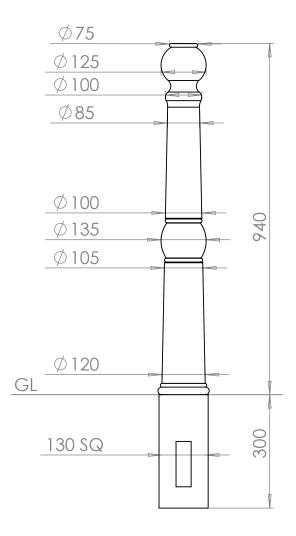

## RAMCAST-107

- Grade 250 Cast Iron
- Williamsons Metal Primer
- Dulux weathershield rust resistant paint system applied in mose RAL or BS colours
- Rings, Logos etc can be embellished in Weathershield Gold to provide contrast
- Bollards supplied in Fixed Version as Standard, Removable, Fold Down or Trough fold down available on request
- Reflective bands can be applied in white, red or yellow
- Internal Thick Walled Steel Sleeves can be used to provide additional ram raid resistance
- Logos, Embelms, Coats of Arms etc can be cast onto the side of the bollards on request