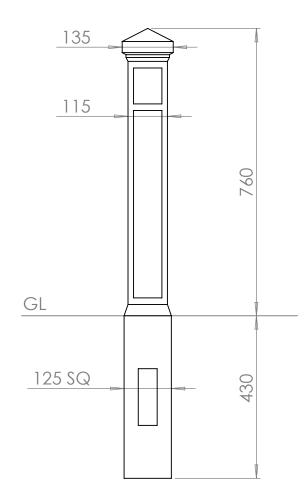

## RAMCAST-113

- Grade 250 Cast Iron
- Williamsons Metal Primer
- Dulux weathershield rust resistant paint system applied in mose RAL or BS colours
- Rings, Logos etc can be embellished in Weathershield Gold to provide contrast
- Bollards supplied in Fixed Version as Standard, Removable, Fold Down or Trough fold down available on request
- Reflective bands can be applied in white, red or yellow
- Internal Thick Walled Steel Sleeves can be used to provide additional ram raid resistance
  - Logos, Embelms, Coats of Arms etc can be cast onto the side of the bollards on request