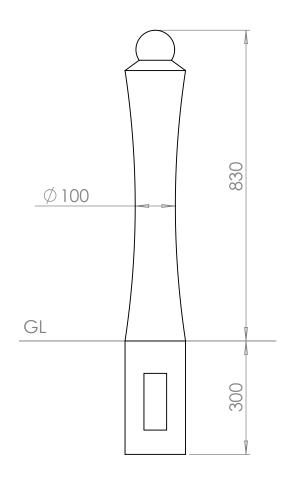

## RAMCAST-131

•

•

- Grade 250 Cast Iron
- Williamsons Metal Primer
- Dulux weathershield rust resistant paint system applied in mose RAL or BS colours
- Rings, Logos etc can be embellished in Weathershield Gold to provide contrast
  - Bollards supplied in Fixed Version as Standard, Removable, Fold Down or Trough fold down available on request
- Reflective bands can be applied in white, red or yellow
- Internal Thick Walled Steel Sleeves can be used to provide additional ram raid resistance
  - Logos, Embelms, Coats of Arms etc can be cast onto the side of the bollards on request